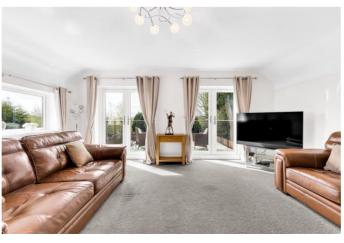

# Living Room 18' 6" x 17' 5" (5.63m x 5.30m)

Entered at the end of the hallway this is a superb size room with a uPVC double glazed window to one side and two sets of uPVC double glazed French doors which open onto the roof terrace offering elevated views.