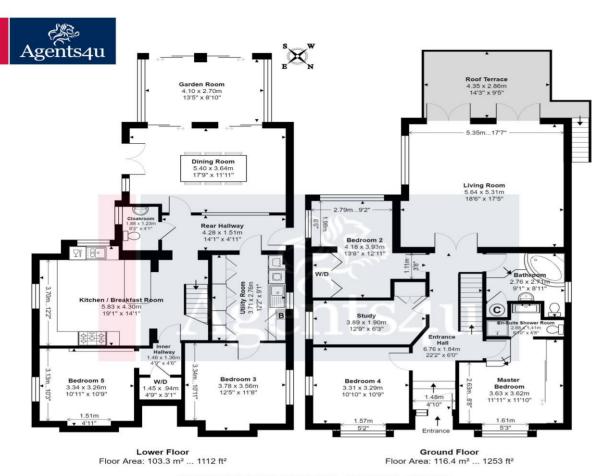

# 85 CHESTER ROAD, WINSFORD, CHESHIRE, CW7 2NG

Approximate Gross Internal Area: 219.8 m² ... 2366 ft² Includes Roof Terrace
Whilst every attempt has been made to ensure accuracy, all measurements are approximate, not to scale.
This floor plan is for illustrative purposes only and should be used as such by any prospective tenant or purchaser.
Floor plan produced by Leon Sancese from Green House EPC Ltd 2024. Copyright.