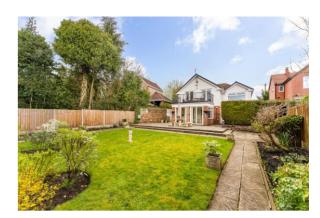

## To the rear

A really good sized garden with large paved patio adjacent to the house and central lawn with perimeter paving and shrub borders. A wooden fence to the rear conceals a superb size garden shed with concrete floor.