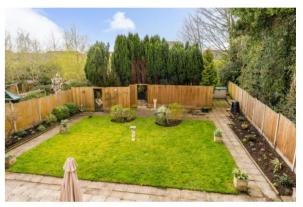

## To the rear

A really good sized garden with large paved patio adjacent to the house and central lawn with perimeter paving and shrub borders. A wooden fence to the rear conceals a superb size garden shed with concrete floor.