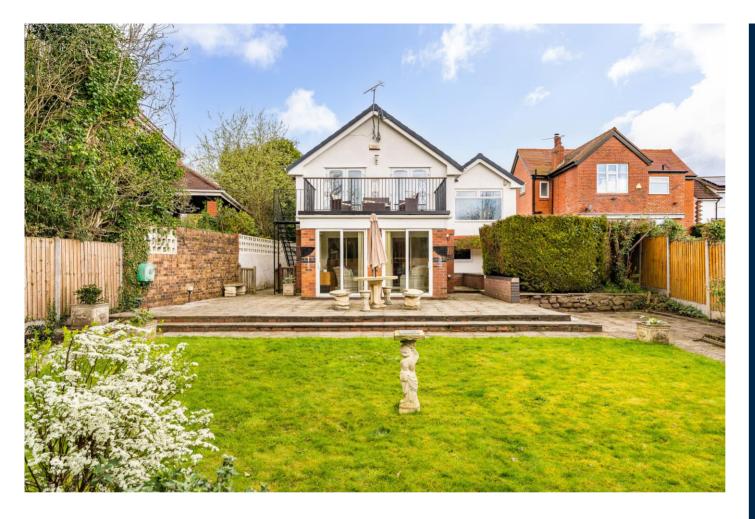

## To the rear

A really good sized garden with large paved patio adjacent to the house and central lawn with perimeter paving and shrub borders. A wooden fence to the rear conceals a superb size garden shed with concrete floor.