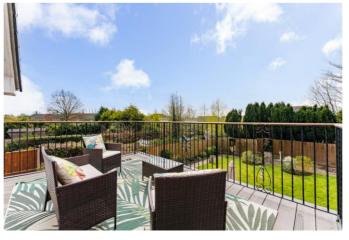

# Roof Terrace 14' 3" x 9' 5" (4.34m x 2.87m)

Entered from the living room or the staircase from the garden this is a lovely spot to relax.