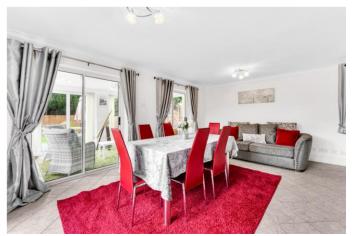

# Dining Room 17' 9" x 11' 11" (5.41m x 3.63m)

Lovely room with double glazed sliding doors to the garden room and uPVC French doors to the side elevation.