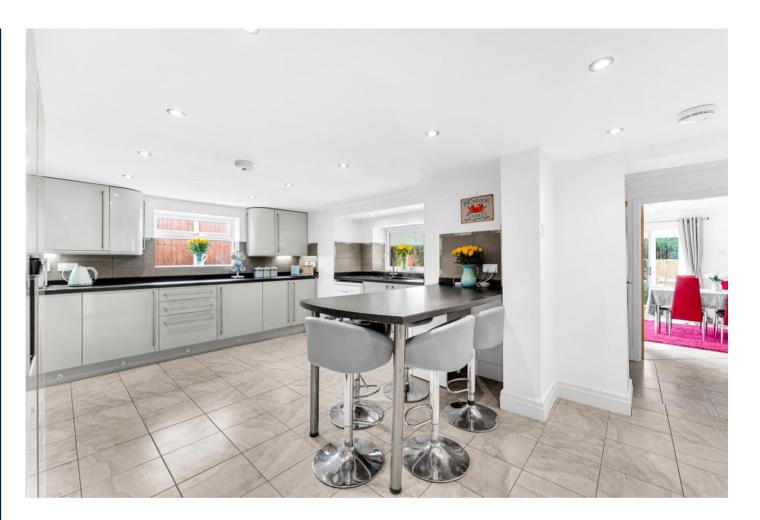

# Kitchen/Breakfast Room 19' 1" x 14' 1" (5.81m x 4.29m)

Large room with a beautiful grey high gloss fitted kitchen with a full range of wall and base units with attractive work surfaces over

incorporating a composite one and half bowl sink below the window to the rear garden. Spaces for a large range cooker, dishwasher and American style fridge, freezer. A breakfast bar offers seating within the space and two uPVC double glazed windows look to both the rear and side elevations.